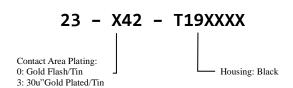

# 23 Series

USB4 Type-C 24 Pin Paddle Card Module w/ EMIC Coaxial Both Sides (HZACE2)

### **Ordering Information**



## Specification of Plug

#### ☐ Material:

♦ Insulator:

Thermoplastic UL 94V-0

Color: Black

◆ Contact: Copper Alloy ◆ Shell: Stainless Steel

### ☐ Electrical:

**♦** Contact Current Rating:

VBUS and GND Contacts Rated at 1.25A EA., Paralleled for a Total of 5A

- ♦ Rated voltage: 20V Max.
- ♦ Dielectric Withstanding Voltage: 100VAC Min.
- ♦ Contact Resistance: 40mΩ Max.
- ♦ Insulation Resistance: 100 MΩ Min.

☐ Mechanical:

♦ Insertion Force: 5~20N ♦ Withdrawal Fore: 8~20N

**□** Environmental:

**◆ Temperature range:** -55°C to + 85°C

The above ordering data is for our standard products. For Non-Standard products, please contact us.

### **Drawing**