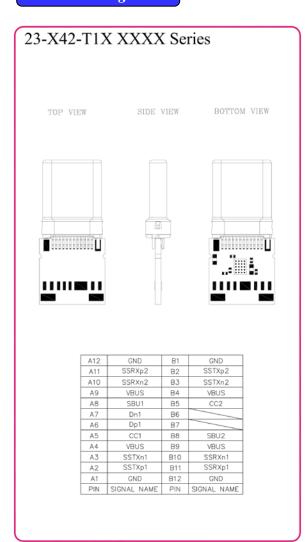

# 23 Series

USB4 Type-C 24 Pin Paddle Card Module w/ EMIC Coaxial Both Sides (HZACE2)

### **Ordering Information**



## Specification of Plug

#### ☐ Material:

♦ Insulator:

Thermoplastic UL 94V-0

Color: Black

◆ Contact: Copper Alloy ◆ Shell: Stainless Steel

### ☐ Electrical:

**♦** Contact Current Rating:

VBUS and GND Contacts Rated at 1.25A EA., Paralleled for a Total of 5A

- ♦ Rated voltage: 20V Max.
- ♦ Dielectric Withstanding Voltage: 100VAC Min.
- ♦ Contact Resistance: 40mΩ Max.
- ♦ Insulation Resistance: 100 MΩ Min.

☐ Mechanical:

♦ Insertion Force: 5~20N ♦ Withdrawal Fore: 8~20N

**□** Environmental:

**◆ Temperature range:** -55°C to + 85°C

The above ordering data is for our standard products. For Non-Standard products, please contact us.

### **Drawing**